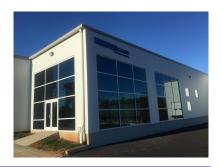

## Carbon-Core Corp. Building Expansion

November 2018. Carbon-Core Corp. of Troy, VA, announces a US \$2 M building expansion project, adding 31700 sq ft to our existing facilities to facilitate the substantial growth experienced in 2018. The new building will house expanded CNC kit cutting facilities and foam processing equipment. The new facility is planned for opening in August 2019.